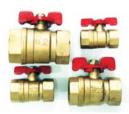

#### HYDRAULIC VALVE

2, 3Way ball valve Male & Flare tube Male & Hose Minutia valve

525-34, Jukdong-ri, Dong-eup, Changwon-si, Gyeongsangnam-do, 641-861, Korea

#### **Hydraulic Valves**

- · Body & Cap Material: Carbon steel & Stainless steel
- · Ball Material : Stainless steel
- · Stem Material: Carbon steel & Stainless steel
- · Handle Material : Zn, Al, Carbon steel
- · Ball Seals: POM, PEEK

| Туре           |
|----------------|
| Female         |
| Male & Flare   |
| Male & Hose    |
| Minutia Valves |

| Specification              |                |  |
|----------------------------|----------------|--|
| Body material              | C3771BE(Brass) |  |
| Spindle & Cap Nut material | C3604BD(Brass) |  |
| Handle material            | Zn or Al       |  |
| Backup seal material       | PTFE           |  |
| Operating temperature      | -20 °C∼150 °C  |  |
| Working pressure           | 10kgf/cm²      |  |

#### **Cock Valves & Hose**

| Specification              |                |
|----------------------------|----------------|
| Body material              | C3771BE(Brass) |
| Spindle & Cap Nut material | C3604BD(Brass) |
| Handle material            | STEEL          |
| Backup seal material       | NBR            |
| Operating temperature      | -20 °C∼120 °C  |
| Working pressure           | 10kgf/cm²      |