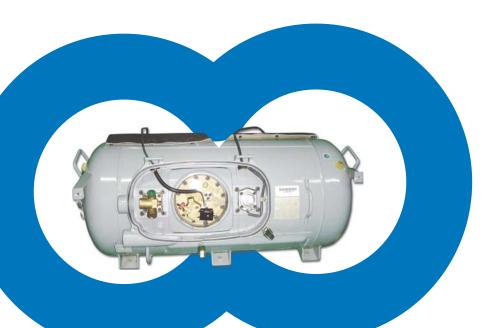

|  |
|------------------|-------------|--|
| Working fluid    | Air         |  |
| Working pressure | 10 Kg/cm²   |  |
| Operating temp.  | -40~100℃    |  |
| Dead bend        | 2~4°        |  |
| Air leakage      | 5SCCM ₩     |  |
| Torque           | 60∼75cm·kgf |  |

## **TGS (Transmission Gear Shift) parts**





Cross shaft

엠스코㈜는 상용자동차의 기어변속부품을 생산하여 현대자동차와 기아자동차에 공급하고 있으며, 기술개발을 통하여 부품의 경량화에 노력하고 있습니다. 그리고 LPG, LPI 등의 저공해 연료탱크용차단밸브와 분배밸브를 생산, 판매하고 있습니다.

EMSCO is supplying the Hyundai Motors and KIA Motors, and is trying for reduce the weight of parts through technical development producing transmission gear shift parts of commercial vehicles. And is producing and sell cut-off valve and distributing valve for low pollution fuel tank of LPG and LPI etc.



Transmission Gear shift





## **GAS Reservoir parts**



OCP valve ass' y



Multi valve housing

## **Pump parts**

(주)엠스코는 임펠러와 라이너 등을 비롯한 다양한 황동소재의 펌프부품을 윌로 펌프㈜에 공급하고 있습니다. 또한 산업용의 다양한 볼 밸브류를 주문생산 및 판매하고 있습니다.

EMSCO is supplying the impellers, liners and others based material at Wilo pumps Co., Ltd. in Korea, Also, is producing by order specification and sell various hydraulic ball valves for industry,



Impellers & liners

Ejector & Nippler Ass'y





#### **Hydraulic Valves**



- · Body & Cap Material: Carbon steel & Stainless steel
- · Ball Material : Stainless steel
- · Stem Material: Carbon steel & Stainless steel
- · Handle Material : Zn, Al, Carbon steel
- · Ball Seals: POM, PEEK

#### **Forged Brass Needle Valves**

황동단조 밸브류는 다양한 형태의 규격별로 생산되고 있으며, 나사규격은 NPT테이퍼형, 평행형 등의 배관나사는 물론 튜브 대 튜브형, 튜브 대 수나사형,