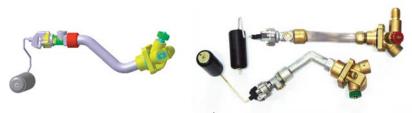

#### Connectors of Air tank & Air line

Connectors & Air brake valves

Gradual parking brake valve

Relay & Modulate valve

Quick release & Modulate valve

# **High pressure air one touch fittings**

One touch fitting
Max, pressure: 30kgf/cm²
Operating temp.: -40~150°C
Tube dia.:  $\frac{3}{8}$ ",  $\frac{1}{4}$ ",  $\frac{1}{2}$ ", 1"

Swivel fitting
Max. pressure: 30kgf/cm²
Operating temp.: -40~150°C
Tube dia:: \(\frac{3}{8}\)", \(\frac{1}{4}\)" \(\frac{1}{2}\)", 1"