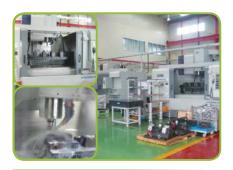

CNC Tapping Line

CNC Turning Line

MCT Line

| No. | Equipment        | Spec.      |
|-----|------------------|------------|
| 1   | CNC TURNING M/C  | 6~10"      |
| 2   | TAPPING MCT      | BT30       |
| 3   | VER. & HOR. MCT  | BT30~50    |
| 4   | GENERAL LATHE    | 1200mm     |
| 5   | GENERAL MILLING  | 300X800    |
| 6   | FORGING PRESS    | 80~400ton  |
| 7   | DIGCASTING M/C   | 150~650ton |
| 8   | INDUCTION HEATER | 300kW      |
| 8   | DISCHARGE M/C    | 300X500    |
| 10  | SHOT BLASTER     | Apron      |
| 11  | AUTO SAWING M/C  | NC         |
| 12  | Welding M/C etc. | NC         |

## **Inspection & Test**

- 4 Coordinate Measuring Machine
- Profile Measuning Machine

by abundant engineering experience.

Design optimization by D.O.E.