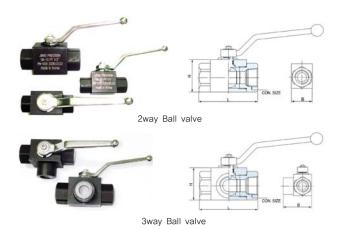

#### HYDRAULIC VALVE

2, 3Way ball valve Male & Flare tube Male & Hose Minutia valve

525-34, Jukdong-ri, Dong-eup, Changwon-si, Gyeongsangnam-do, 641-861, Korea

#### **Hydraulic Valves**

- · Body & Cap Material: Carbon steel & Stainless steel
- · Ball Material : Stainless steel
- · Stem Material: Carbon steel & Stainless steel
- · Handle Material : Zn, Al, Carbon steel
- · Ball Seals: POM, PEEK