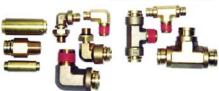

## Fitting & Connector

(주)엠스코는 각종 Fitting류, TGS 시스템의 부품등을 현대자동차(주)의 중대형 트럭 및 버스라인에 공급하고 있습니다. 특히 커넥터류는 다양한 형태의 나사규격 즉, Metric, Unify, Taper, 평행나사, SAE/MS O-ring Seal형 등을 생산공급하고 있으며, BS, DIN, JIS, SAE, KS규격 사양에 적합한 선박, 자동차, 산업설비용에 적용되는 연결구류를 주문 생산하고 있습니다.

EMSCO is supplying connectors of various kinds, transmission gear shift (TGS) system parts at buses and heavy trucks line of Hyundai Motor. In addition, it has been manufactured various thread type metric, unified, tapered, straight pipe thread and SAE/MS O-ring seal type, EMSCO can supply it by "customer made" as follows local standards-BS, DIN, JIS, SAE, KS standards etc, for ships, automobile parts and industrial equipments,

## Air brake parts & Fittings, Connectors

#### Connectors of Air tank & Air line

Connectors & Air brake valves

Gradual parking brake valve

Relay & Modulate valve

Quick release & Modulate valve