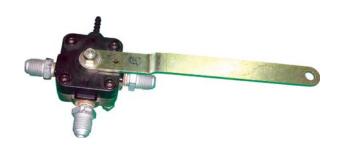

## **Leveling Valve**

| Specification    |             |  |
|------------------|-------------|--|
| Working fluid    | Air         |  |
| Working pressure | 10 Kg/cm²   |  |
| Operating temp.  | -40~100℃    |  |
| Dead bend        | 2~4°        |  |
| Air leakage      | 5SCCM ₩     |  |
| Torque           | 60∼75cm·kgf |  |