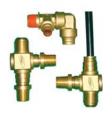

#### **Engine & Comp. Parts**

Heater valve & parts

Shim & Washer

Water pump & Comp, parts

Housing parts

## **Leveling Valve**

| Specification    |             |  |
|------------------|-------------|--|
| Working fluid    | Air         |  |
| Working pressure | 10 Kg/cm²   |  |
| Operating temp.  | -40~100℃    |  |
| Dead bend        | 2~4°        |  |
| Air leakage      | 5SCCM ₩     |  |
| Torque           | 60∼75cm·kgf |  |