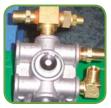

#### Connectors of Air tank & Air line

Connectors & Air brake valves

Gradual parking brake valve

Relay & Modulate valve

Quick release & Modulate valve

## **Leveling Valve**

| Specification    |             |  |
|------------------|-------------|--|
| Working fluid    | Air         |  |
| Working pressure | 10 Kg/cm²   |  |
| Operating temp.  | -40~100℃    |  |
| Dead bend        | 2~4°        |  |
| Air leakage      | 5SCCM ₩     |  |
| Torque           | 60∼75cm·kgf |  |