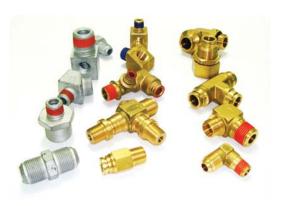

## Fitting & Connector

(주)엠스코는 각종 Fitting류, TGS 시스템의 부품등을 현대자동차(주)의 중대형 트럭 및 버스라인에 공급하고 있습니다. 특히 커넥터류는 다양한 형태의 나사규격 즉, Metric, Unify, Taper, 평행나사, SAE/MS O-ring Seal형 등을 생산공급하고 있으며, BS, DIN, JIS, SAE, KS규격 사양에 적합한 선박, 자동차, 산업설비용에 적용되는 연결구류를 주문 생산하고 있습니다.

EMSCO is supplying connectors of various kinds, transmission gear shift (TGS) system parts at buses and heavy trucks line of Hyundai Motor. In addition, it has been manufactured various thread type metric, unified, tapered, straight pipe thread and SAE/MS O-ring seal type, EMSCO can supply it by "customer made" as follows local standards-BS, DIN, JIS, SAE, KS standards etc, for ships, automobile parts and industrial equipments,