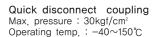

# **High pressure air one touch fittings**

One touch fitting
Max, pressure: 30kgf/cm²
Operating temp.: -40~150°C
Tube dia.:  $\frac{3}{8}$ ",  $\frac{1}{4}$ ",  $\frac{1}{2}$ ", 1"

Swivel fitting
Max. pressure: 30kgf/cm²
Operating temp.: -40~150°C
Tube dia:: \(\frac{3}{8}\)", \(\frac{1}{4}\)" \(\frac{1}{2}\)", 1"