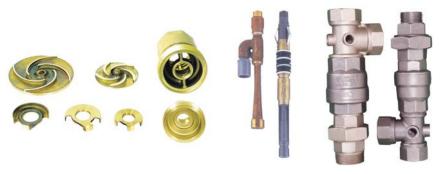

#### PUMP PARTS

AUTO PARTS Fittings & Connectors Air brake valve parts Engine parts

Impellers & Liners Application models

Transmission Gear Shift parts Gas Fuel Tank parts

#### HYDRAULIC VALVE

2, 3Way ball valve Male & Flare tube Male & Hose Minutia valve

525-34, Jukdong-ri, Dong-eup, Changwon-si, Gyeongsangnam-do, 641-861, Korea

## **Pump parts**

(주)엠스코는 임펠러와 라이너 등을 비롯한 다양한 황동소재의 펌프부품을 윌로 펌프㈜에 공급하고 있습니다. 또한 산업용의 다양한 볼 밸브류를 주문생산 및 판매하고 있습니다.

EMSCO is supplying the impellers, liners and others based material at Wilo pumps Co., Ltd. in Korea, Also, is producing by order specification and sell various hydraulic ball valves for industry,

Impellers & liners

Ejector & Nippler Ass'y

#### **Forged Brass Needle Valves**

황동단조 밸브류는 다양한 형태의 규격별로 생산되고 있으며, 나사규격은 NPT테이퍼형, 평행형 등의 배관나사는 물론 튜브 대 튜브형, 튜브 대 수나사형, 튜브 대 암나사형, 튜브 대 AN 튜브형, 튜브 대 SAE/MS O-ring Seal형 등 고객의 요구에 따라 다양하게 공급하고 있습니다.

EMSCO has produced single ferrule tube fittings in various fractional and metric sizes, materials, threads sizes include NPT tapered and parallel, ISO tapered and parallel pipe threads and connections include tube to tube, tube to male, tube to female, tube to AN tube, and tube to SAE/MS O-ring seals,