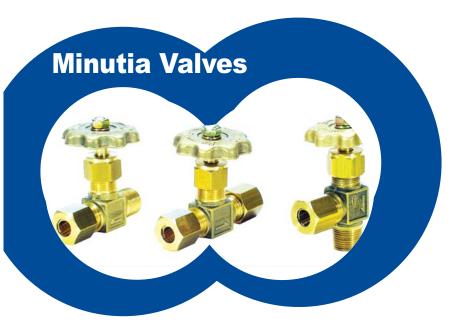

| Туре           |
|----------------|
| Female         |
| Male & Flare   |
| Male & Hose    |
| Minutia Valves |

| Specification              |                |  |
|----------------------------|----------------|--|
| Body material              | C3771BE(Brass) |  |
| Spindle & Cap Nut material | C3604BD(Brass) |  |
| Handle material            | Zn or Al       |  |
| Backup seal material       | PTFE           |  |
| Operating temperature      | -20 °C∼150 °C  |  |
| Working pressure           | 10kgf/cm²      |  |