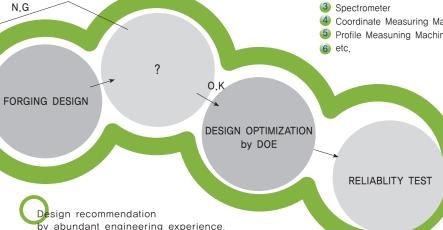

## **Engineering Capability**

ANSYS 1 Module

D.O.E 1 Module(Mini-tap)

## **Inspection & Test**

- 4 Coordinate Measuring Machine
- Profile Measuning Machine

by abundant engineering experience.

Design optimization by D.O.E.