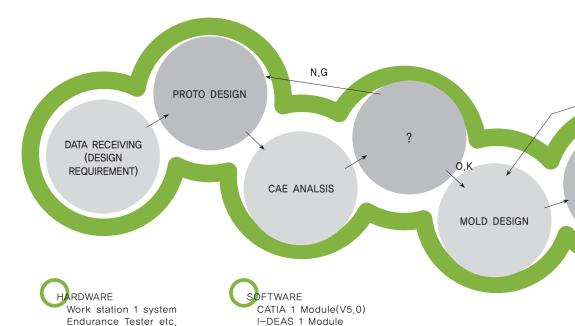

## **Engineering Capability**

ANSYS 1 Module

D.O.E 1 Module(Mini-tap)

## **Inspection & Test**

- 4 Coordinate Measuring Machine
- Profile Measuning Machine

by abundant engineering experience.

Design optimization by D.O.E.