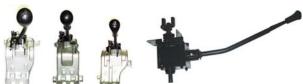

#### HYDRAULIC VALVE

2, 3Way ball valve Male & Flare tube Male & Hose Minutia valve

525-34, Jukdong-ri, Dong-eup, Changwon-si, Gyeongsangnam-do, 641-861, Korea

#### **Hydraulic Valves**

- · Body & Cap Material: Carbon steel & Stainless steel
- · Ball Material : Stainless steel
- · Stem Material: Carbon steel & Stainless steel
- · Handle Material : Zn, Al, Carbon steel
- · Ball Seals: POM, PEEK

#### **Forged Brass Needle Valves**

황동단조 밸브류는 다양한 형태의 규격별로 생산되고 있으며, 나사규격은 NPT테이퍼형, 평행형 등의 배관나사는 물론 튜브 대 튜브형, 튜브 대 수나사형, 튜브 대 암나사형, 튜브 대 AN 튜브형, 튜브 대 SAE/MS O-ring Seal형 등 고객의 요구에 따라 다양하게 공급하고 있습니다.

EMSCO has produced single ferrule tube fittings in various fractional and metric sizes, materials, threads sizes include NPT tapered and parallel, ISO tapered and parallel pipe threads and connections include tube to tube, tube to male, tube to female, tube to AN tube, and tube to SAE/MS O-ring seals,

| Туре           |
|----------------|
| Female         |
| Male & Flare   |
| Male & Hose    |
| Minutia Valves |

| Specification              |                |  |
|----------------------------|----------------|--|
| Body material              | C3771BE(Brass) |  |
| Spindle & Cap Nut material | C3604BD(Brass) |  |
| Handle material            | Zn or Al       |  |
| Backup seal material       | PTFE           |  |
| Operating temperature      | -20 °C∼150 °C  |  |
| Working pressure           | 10kgf/cm²      |  |